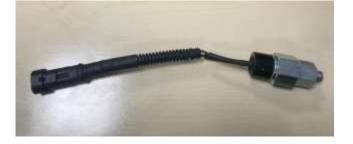

## DATE: 17.07.2023

REFERENCE: FSA202305 SUBJECT: Air Filter Sensor Clogging Failure FSA TYPE: Next Service Visit

• The sensor attached to the air filter in the photo on the left is the "MC46 9N622 AA" sensor. It is **suitable** for part replacement.