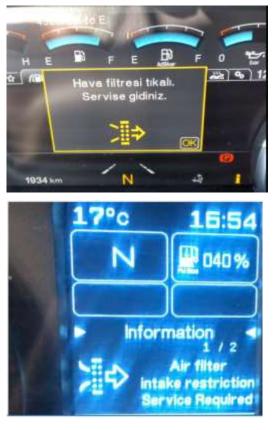

## Service Application

This TSB is prepared for the vehicles that come to the service with the warning "Air filter intake restriction, service required". When this error mode is encountered, first, the air filters of the vehicles should be checked visually.