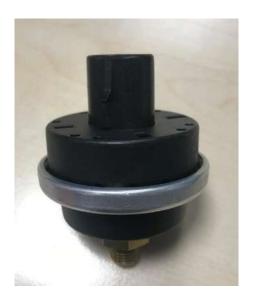

## REFERENCE: FSA202305 SUBJECT: Air Filter Sensor Clogging Failure FSA TYPE: Next Service Visit

DATE: 17.07.2023

\*After the air filter restriction sensors in the air filters of the vehicles are visually checked; suspicious MC46 9N622 AA parts specified in the photos above on the filters should be removed and the secured DC46 9N622 AA part must be mounted.