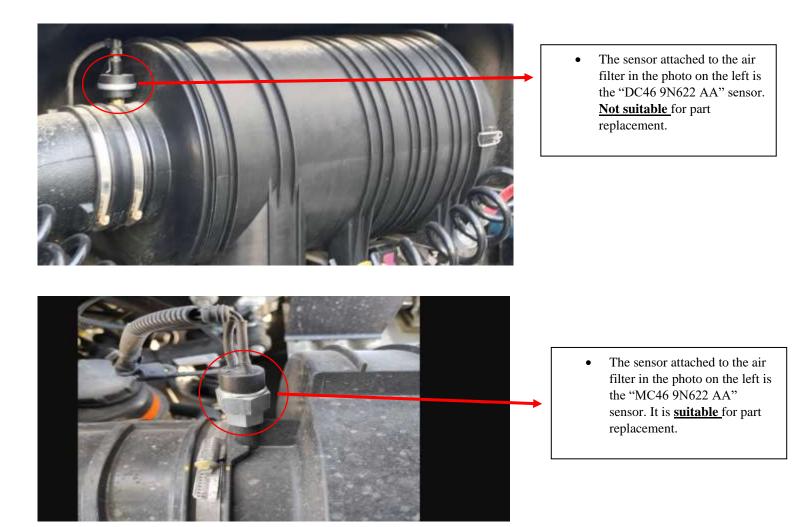

## DATE: 17.07.2023

REFERENCE: FSA202305 SUBJECT: Air Filter Sensor Clogging Failure FSA TYPE: Next Service Visit

• The sensor attached to the air filter in the photo on the left is the "MC46 9N622 AA" sensor. It is **suitable** for part replacement.

## REFERENCE: FSA202305 SUBJECT: Air Filter Sensor Clogging Failure FSA TYPE: Next Service Visit

DATE: 17.07.2023

\*After the air filter restriction sensors in the air filters of the vehicles are visually checked; suspicious MC46 9N622 AA parts specified in the photos above on the filters should be removed and the secured DC46 9N622 AA part must be mounted.