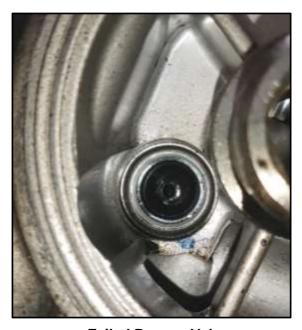

## **OFCA Bypass Valve Control**

OFCA Bypass Valve must be check during maintenance of engine. <u>Take photos like below and attach</u> these in claim card in order to inform related teams about situation.

Bypass Valve without Problem

- \* Please follow "USM-ENHCV-1322-OFCA Bypass Valve Control" If observe problem on the valve.
- \*\* Please be sure photos are attached in warranty claim to get approval for the labour code 21C002 C.