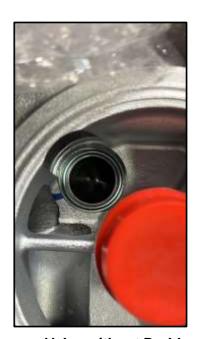

## **OFCA Bypass Valve Control**

OFCA Bypass Valve must be check during maintenance of engine. <u>Take photos like below and attach</u> these in claim card in order to inform related teams about situation.

Bypass Valve without Problem

- \* Please follow "USM-ENHCV-1322-OFCA Bypass Valve Control" If observe problem on the valve.
- \*\* Please be sure photos are attached in warranty claim to get approval for the labour code 21C002 C.